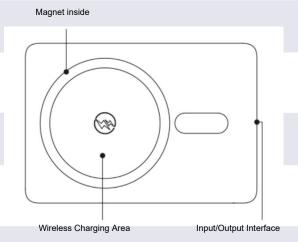

## Charge your phone or digital device via the USB-C output port of the magnetic power bank

- 1. Use a suitable charging cable, connect one end of the cable to the USB-C port of the magnetic power bank, and connect the other end of the cable to your phone or digital device that needs to be charged, and then start charging.
- 2. After charging, unplug the charging cable in time.

# Charge your phone or digital device via the wireless charging of the magnetic power bank

- 1. Place your phone or digital device that support wireless charging in the wireless charging sensing area of the magnetic power bank to automatically wake up wireless charging to charge your device. Some digital devices that cannot automatically wake up wireless charging, you can press the power button on the left side to turn on and then charge for them.
- 2. The wireless charging sensing area of the magnetic power bank is equipped with a powerful magnet. Smartphones that support magnetic charging can be used for adsorption, making charging more convenient. Please refer to the smartphone user manual for specific supported models.
- 3. When using the power bank to wirelessly charge your phone, the surface of the battery may be slightly heated and it is considered normal until the temperature exceeds 45°C. Please do not worry. If it exceeds 45°C, please stop using immediately and contact us.