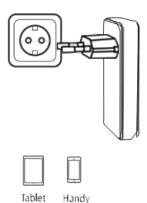

### 6. Operation Procedures

- o Plug the product into a socket.
- Plug the USB connector of the USB cable into the output interface of the product, and its other end into

- the device to be charged (mobile phone, tablet, wireless charger,
- o Once the device is charged, unplug the product.