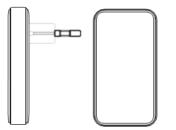

### 6. Operation Procedures

- o Plug the product into a socket.
- Plug the USB connector of the USB cable into the output interface of the product, and its other end into

- the device to be charged (mobile phone, tablet, wireless charger,
- o Once the device is charged, unplug the product.