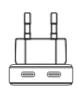

#### 2. Product info

45W GaN Fast Charger

- o Model No.: DV221001
- o Input: 100-240V~50/60Hz 1.2 A Max
- Output: USB C1/C2: 5.0V 3.0A 15.0W / 9.0V 3.0A 27.0W / 12.0V 3.0A 36.0W / 15.0V 3.0A 45.0W / 20.0V 2.25A 45.0W Max PPS: 3.3-11V 3.0A PPS: 3.3-16V 2.8A
- o USB C1+C2 20.0W Max + 20.0W Max